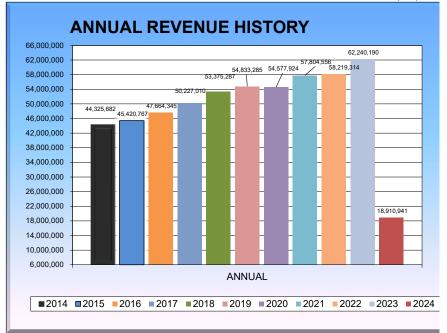

#### (Amounts Represent General Fund Monthly Revenues)

|      | С          | urrent Month |           |           |           |           |           |            |           |            |           |           | ANNUAL     |
|------|------------|--------------|-----------|-----------|-----------|-----------|-----------|------------|-----------|------------|-----------|-----------|------------|
| FY   | July       | August       | September | October   | November  | December  | January   | February   | March     | April      | May       | June      | REVENUES   |
| 2014 | 4,856,700  | 7,113,718    | 4,788,128 | 1,186,111 | 2,971,822 | 981,855   | 1,556,111 | 7,185,138  | 4,229,659 | 5,780,488  | 2,645,916 | 1,030,036 | 44,325,682 |
| 2015 | 9,507,096  | 2,746,481    | 4,420,459 | 2,958,382 | 1,276,250 | 1,095,787 | 1,303,036 | 5,247,356  | 6,771,471 | 5,845,624  | 1,134,939 | 3,113,886 | 45,420,767 |
| 2016 | 7,053,227  | 5,295,567    | 4,740,602 | 3,270,948 | 1,262,853 | 1,194,561 | 1,415,938 | 8,922,050  | 5,720,962 | 4,283,803  | 3,009,099 | 1,494,735 | 47,664,345 |
| 2017 | 9,875,439  | 2,687,909    | 5,444,937 | 3,264,417 | 1,435,687 | 1,338,946 | 1,490,967 | 4,874,478  | 9,287,362 | 5,853,264  | 1,289,166 | 3,384,438 | 50,227,010 |
| 2018 | 10,072,662 | 3,813,912    | 5,483,968 | 1,803,412 | 3,251,848 | 1,391,208 | 1,482,691 | 9,158,282  | 5,494,842 | 6,552,184  | 3,224,982 | 1,645,296 | 53,375,287 |
| 2019 | 9,979,238  | 5,050,106    | 4,084,684 | 3,388,001 | 1,506,969 | 1,471,841 | 1,528,912 | 6,495,207  | 9,319,866 | 7,028,236  | 1,409,441 | 3,570,784 | 54,833,285 |
| 2020 | 9,957,798  | 4,980,400    | 5,136,926 | 3,585,123 | 1,525,190 | 1,460,522 | 1,553,243 | 8,366,530  | 3,779,680 | 10,065,558 | 3,055,350 | 1,111,604 | 54,577,924 |
| 2021 | 6,792,436  | 5,397,246    | 8,115,317 | 3,496,062 | 1,963,275 | 1,390,243 | 1,901,556 | 10,294,095 | 5,430,016 | 7,671,383  | 3,714,619 | 1,638,308 | 57,804,556 |
| 2022 | 9,480,843  | 3,715,096    | 6,973,705 | 1,534,831 | 3,259,153 | 1,292,589 | 3,507,332 | 8,738,762  | 5,978,017 | 8,666,038  | 3,620,316 | 1,452,632 | 58,219,314 |
| 2023 | 9,051,449  | 8,706,700    | 5,524,551 | 3,796,906 | 1,455,321 | 1,282,044 | 1,498,684 | 13,708,800 | 7,996,137 | 3,834,529  | 3,659,303 | 1,725,766 | 62,240,190 |
| 2024 | 13,210,499 | 5,700,442    |           |           |           |           |           |            |           |            |           |           | 18,910,941 |