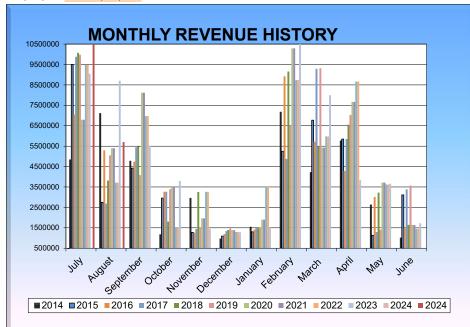

#### (Amounts Represent General Fund Monthly Revenues)

|      | С          | urrent Month |           |           |           |           |           |            |           |            |           |           | ANNUAL     |
|------|------------|--------------|-----------|-----------|-----------|-----------|-----------|------------|-----------|------------|-----------|-----------|------------|
| FY   | July       | August       | September | October   | November  | December  | January   | February   | March     | April      | May       | June      | REVENUES   |
| 2014 | 4,856,700  | 7,113,718    | 4,788,128 | 1,186,111 | 2,971,822 | 981,855   | 1,556,111 | 7,185,138  | 4,229,659 | 5,780,488  | 2,645,916 | 1,030,036 | 44,325,682 |
| 2015 | 9,507,096  | 2,746,481    | 4,420,459 | 2,958,382 | 1,276,250 | 1,095,787 | 1,303,036 | 5,247,356  | 6,771,471 | 5,845,624  | 1,134,939 | 3,113,886 | 45,420,767 |
| 2016 | 7,053,227  | 5,295,567    | 4,740,602 | 3,270,948 | 1,262,853 | 1,194,561 | 1,415,938 | 8,922,050  | 5,720,962 | 4,283,803  | 3,009,099 | 1,494,735 | 47,664,345 |
| 2017 | 9,875,439  | 2,687,909    | 5,444,937 | 3,264,417 | 1,435,687 | 1,338,946 | 1,490,967 | 4,874,478  | 9,287,362 | 5,853,264  | 1,289,166 | 3,384,438 | 50,227,010 |
| 2018 | 10,072,662 | 3,813,912    | 5,483,968 | 1,803,412 | 3,251,848 | 1,391,208 | 1,482,691 | 9,158,282  | 5,494,842 | 6,552,184  | 3,224,982 | 1,645,296 | 53,375,287 |
| 2019 | 9,979,238  | 5,050,106    | 4,084,684 | 3,388,001 | 1,506,969 | 1,471,841 | 1,528,912 | 6,495,207  | 9,319,866 | 7,028,236  | 1,409,441 | 3,570,784 | 54,833,285 |
| 2020 | 9,957,798  | 4,980,400    | 5,136,926 | 3,585,123 | 1,525,190 | 1,460,522 | 1,553,243 | 8,366,530  | 3,779,680 | 10,065,558 | 3,055,350 | 1,111,604 | 54,577,924 |
| 2021 | 6,792,436  | 5,397,246    | 8,115,317 | 3,496,062 | 1,963,275 | 1,390,243 | 1,901,556 | 10,294,095 | 5,430,016 | 7,671,383  | 3,714,619 | 1,638,308 | 57,804,556 |
| 2022 | 9,480,843  | 3,715,096    | 6,973,705 | 1,534,831 | 3,259,153 | 1,292,589 | 3,507,332 | 8,738,762  | 5,978,017 | 8,666,038  | 3,620,316 | 1,452,632 | 58,219,314 |
| 2023 | 9,051,449  | 8,706,700    | 5,524,551 | 3,796,906 | 1,455,321 | 1,282,044 | 1,498,684 | 13,708,800 | 7,996,137 | 3,834,529  | 3,659,303 | 1,725,766 | 62,240,190 |
| 2024 | 13,210,499 | 5,700,442    |           |           |           |           |           |            |           |            |           |           | 18,910,941 |